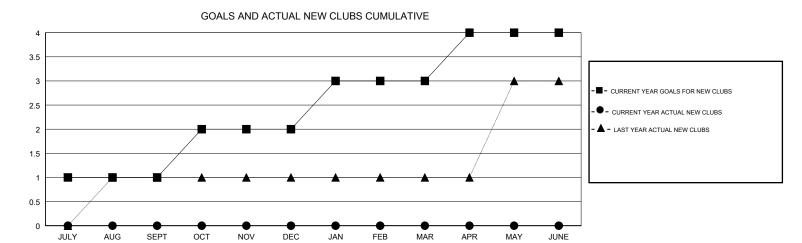

## MONTHLY MEMBERSHIP PROGRESS REPORT

District 2 X2

Results as of: 05/31/2018

| GMT: JOE AL PICONE LOCA |               |             |               | TION TEXAS GMT (      |                           |                         | GMT CA                                       |
|-------------------------|---------------|-------------|---------------|-----------------------|---------------------------|-------------------------|----------------------------------------------|
|                         | Clul          | os          |               | Members               |                           |                         |                                              |
|                         | RESULTS FO    | R 2017-2018 |               | RESULTS FOR 2017-2018 |                           |                         |                                              |
| QUARTER                 | NEW CLUB GOAL | NEW CLUBS   | DROPPED CLUBS | QUARTER               | MEMBER GROWTH NET<br>GOAL | MEMBER GROWTH<br>ACTUAL | DROPPED MEMBERS ACTUAL (including transfers) |
| JULY/AUG/SEPT           | 1             | 0           | 1             | JULY/AUG/SEPT         | 10                        | 36                      | 84                                           |
| OCT/NOV/DEC             | 1             | 0           | 2             | OCT/NOV/DEC           | 0                         | 43                      | 82                                           |
| JAN/FEB/MAR             | 1             | 0           | 1             | JAN/FEB/MAR           | 0                         | 46                      | 28                                           |
| APR/MAY/JUNE            | 1             | 0           | 0             | APR/MAY/JUNE          | 0                         | 28                      | 27                                           |