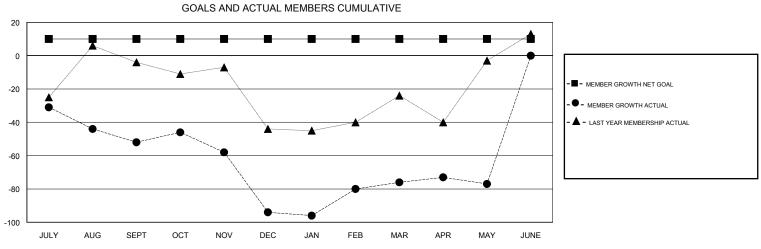

## MONTHLY MEMBERSHIP PROGRESS REPORT

District 2 X2

Results as of: 05/31/2018

| GMT: JOE AL PICONE LOCA |               |             |               | TION TEXAS GMT (      |                           |                         | GMT CA                                       |
|-------------------------|---------------|-------------|---------------|-----------------------|---------------------------|-------------------------|----------------------------------------------|
|                         | Clul          | os          |               | Members               |                           |                         |                                              |
|                         | RESULTS FO    | R 2017-2018 |               | RESULTS FOR 2017-2018 |                           |                         |                                              |
| QUARTER                 | NEW CLUB GOAL | NEW CLUBS   | DROPPED CLUBS | QUARTER               | MEMBER GROWTH NET<br>GOAL | MEMBER GROWTH<br>ACTUAL | DROPPED MEMBERS ACTUAL (including transfers) |
| JULY/AUG/SEPT           | 1             | 0           | 1             | JULY/AUG/SEPT         | 10                        | 36                      | 84                                           |
| OCT/NOV/DEC             | 1             | 0           | 2             | OCT/NOV/DEC           | 0                         | 43                      | 82                                           |
| JAN/FEB/MAR             | 1             | 0           | 1             | JAN/FEB/MAR           | 0                         | 46                      | 28                                           |
| APR/MAY/JUNE            | 1             | 0           | 0             | APR/MAY/JUNE          | 0                         | 28                      | 27                                           |